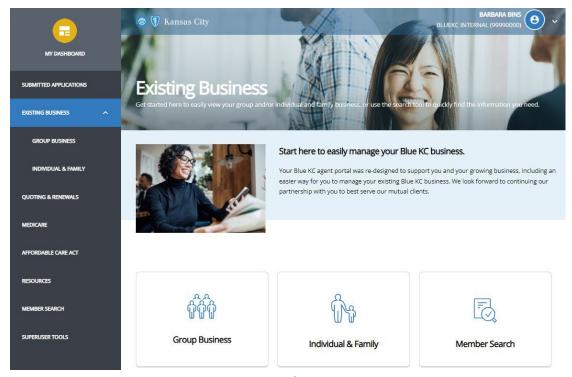

## View Existing Business

Select EXISTING BUSINESS in the left navigation panel.

- Select "Individual & Family" then select an application to view agent, address, phone, DOB, plans, effective date, and term date.
- Select "Download" on bottom left.