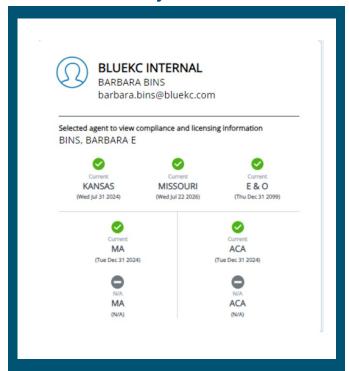

#### Check Ready To Sell Status

Access your portal at: www.agents.bluekc.com/login