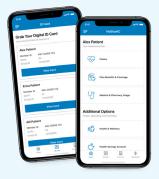

## MyBlueKC Mobile App

Access your health insurance information anytime, wherever you go.

- View, download or share your digital member ID card
- Find providers in your network
- See benefit and claims details
- Use Virtual Care for 24/7 sick care or behavioral health visits by appointment
- Access A Healthier You™